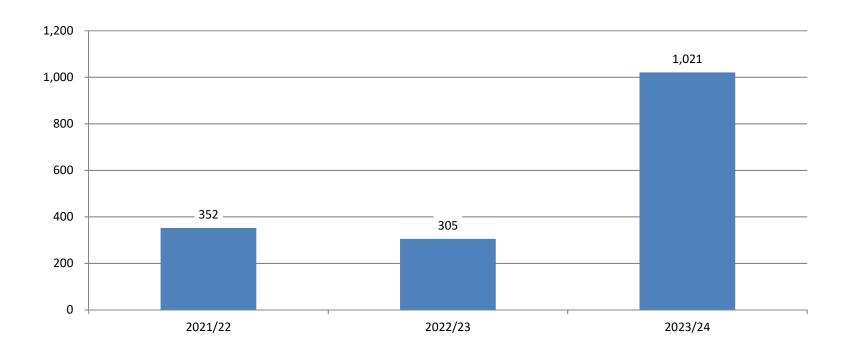

---|-------|
| - 14 | 1 0 0 1 0 1 1 0 |       |

C/fwd 2018/19 1,225

Net Increase in 2019/20 374

TOTAL 1,599

#### **HRA**

|  |  | £, | 00 | )( |
|--|--|----|----|----|
|  |  |    |    |    |

C/fwd 2018/19 770

Use in 2019/20 -26

TOTAL 744 - aim to get to £1m





#### Reserves

#### **General Fund**

- Economic Development £330k
- Business Rates £2.174m
- Service Reviews £150k

#### **HRA**

Capital Reserve £15m





## **Covid financial impact**

#### **July Return**

- Business Rates
  - Relief £13.5m
  - Projected losses £2m
- Council Tax £1.6m
- Rubicon £900k
- Planning £106k
- HRA Arrears £1.2m £2m
  Grant funding received £1.1m
  Income contingency funding income eg planning
  Arts and Culture Grant re the Palace Theatre





## Redditch Borough Council Medium Term Budget Gap





# Review of Medium Term Financial Plan General Fund

- Assess impact of Covid pressures across key areas and project to 2021/22
- Review and approval of fees and charges
- Select five service areas which have been subject to significant savings or overspends
- Identification of savings plans
- HRA Rent setting and interim 3 year plan to include details of reduction in spend over the 3 year period
- Detailed consideration of the Capital Programme remove schemes not required
- Review of Reserves
- Consideration of Government Funding settlement and impact on the financial position